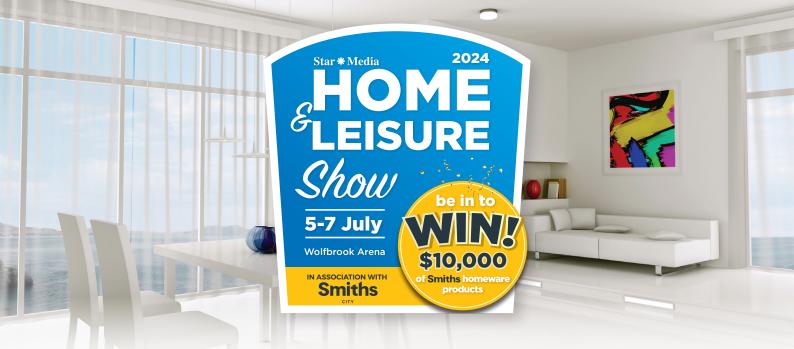

## THIS IS YOUR ENTRY INTO THE 2024 HOME & LEISURE SHOW

Show this entry at the door on the day you attend the Home & Leisure Show 2024.

Friday 5th - Sunday 7th July 2024

Wolfbrook Arena, Addington From 10am - 4pm daily

## Star \* Media

A Star Media Event

**Ticketing Information:** 

www.starhomeshow.kiwi

T&Cs: Show this ticket at the door for your entry into the The Star Home and Leisure Show 2024. By registering to attend The Star Home and Leisure Show you are agreeing to the terms and conditions outlined on our website: www.starhomeshow.kiwi/terms-conditions. To enter the Smith City grand prize draw scan the QR code located at the Home and Leisure show on the day/s you attend. Dates for entry are the 5th, 6th and 7th of July 2024. One entry to the grand prize draw per person attending the show. The Smith City grand prize will be drawn after the final show on the 7th of July and winner will be contacted by the details supplied on the day. The \$10,000 prize is not redeemable in part or full for cash and can be spent at Smiths City on items at full RRP only.